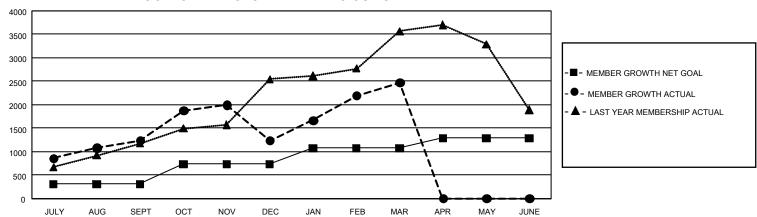

## GOALS AND ACTUAL MEMBERS CUMULATIVE

| DROPPED CLUBS: 48 |       | 387 CLUBS OF 690 ADDED 1<br>OR MORE NEW MEMBERS | GENDER DISTRIBUTION                  |                |  |
|-------------------|-------|-------------------------------------------------|--------------------------------------|----------------|--|
|                   |       |                                                 | MALE 15,864 (73.03%)                 |                |  |
|                   |       |                                                 | FEMALE                               | 5,858 (26.97%) |  |
| DROPPED MEMBERS   |       |                                                 | NON BINARY                           | 0 (0.00%)      |  |
| DECEASED          | 51    |                                                 | PREFER NOT TO ANSWER                 | 0 (0.00%)      |  |
| CLUB CANCELLED    | 806   |                                                 | TOTAL FAMILY UNIT MEMBERS 10,62      |                |  |
| OTHER             | 1,014 | CLICK HERE FOR                                  |                                      |                |  |
| TOTAL             | 1,871 | CUMULATIVE MEMBERSHIP  DATA                     | FAMILY MEMBERS PAYING HALF DUES 6,04 |                |  |

## GMT Constitutional Area 6, Group I

REPORT DOES NOT INCLUDE CLUBS IN UNDISTRICTED AREAS.

| Clubs                 |               |           |               | Members               |                          |                         |                                                    |
|-----------------------|---------------|-----------|---------------|-----------------------|--------------------------|-------------------------|----------------------------------------------------|
| RESULTS FOR 2021-2022 |               |           |               | RESULTS FOR 2021-2022 |                          |                         |                                                    |
| QUARTER               | NEW CLUB GOAL | NEW CLUBS | DROPPED CLUBS | QUARTER MI            | EMBER GROWTH NET<br>GOAL | MEMBER GROWTH<br>ACTUAL | DROPPED MEMBERS<br>ACTUAL (including<br>transfers) |
| JULY/AUG/SEPT         | 84            | 40        | 10            | JULY/AUG/SEP1         | T 305                    | 1,934                   | 565                                                |
| OCT/NOV/DEC           | 33            | 25        | 34            | OCT/NOV/DEC           | 430                      | 1,162                   | 1,141                                              |
| JAN/FEB/MAR           | 21            | 33        | 4             | JAN/FEB/MAR           | 340                      | 1,546                   | 165                                                |
| APR/MAY/JUNE          | 12            | 0         | 0             | APR/MAY/JUNE          | 210                      | 0                       | 0                                                  |