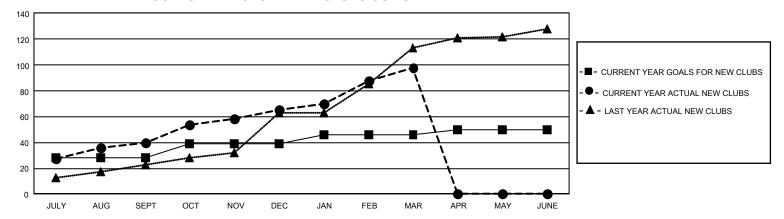

## GOALS AND ACTUAL NEW CLUBS CUMULATIVE

## GMT Constitutional Area 6, Group I

REPORT DOES NOT INCLUDE CLUBS IN UNDISTRICTED AREAS.

| Clubs                 |               |           |               | Members               |                          |                         |                                                    |
|-----------------------|---------------|-----------|---------------|-----------------------|--------------------------|-------------------------|----------------------------------------------------|
| RESULTS FOR 2021-2022 |               |           |               | RESULTS FOR 2021-2022 |                          |                         |                                                    |
| QUARTER               | NEW CLUB GOAL | NEW CLUBS | DROPPED CLUBS | QUARTER MI            | EMBER GROWTH NET<br>GOAL | MEMBER GROWTH<br>ACTUAL | DROPPED MEMBERS<br>ACTUAL (including<br>transfers) |
| JULY/AUG/SEPT         | 84            | 40        | 10            | JULY/AUG/SEP1         | T 305                    | 1,934                   | 565                                                |
| OCT/NOV/DEC           | 33            | 25        | 34            | OCT/NOV/DEC           | 430                      | 1,162                   | 1,141                                              |
| JAN/FEB/MAR           | 21            | 33        | 4             | JAN/FEB/MAR           | 340                      | 1,546                   | 165                                                |
| APR/MAY/JUNE          | 12            | 0         | 0             | APR/MAY/JUNE          | 210                      | 0                       | 0                                                  |